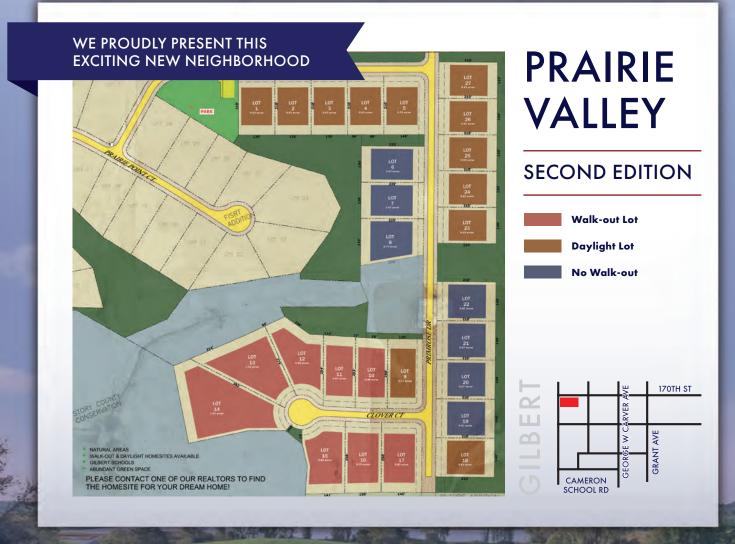

## **PRAIRIE VALLEY**

| LOT # | ADDRESS             | PRICE     | STATUS    |
|-------|---------------------|-----------|-----------|
| 1     | Blazing Star Street | \$100,000 | Available |
| 2     | Blazing Star Street | \$105,000 | Available |
| 3     | Blazing Star Street | \$110,000 | Available |
| 4     | Blazing Star Street | \$105,000 | Available |
| 5     | Blazing Star Street | \$95,000  | Available |
| 6     | Primrose Drive      | \$100,000 | Available |
| 7     | Primrose Drive      | \$110,000 | Available |
| 8     | Primrose Drive      | \$125,000 | Available |
| 9     | Clover Court        | \$125,000 | Available |
| 10    | Clover Court        | \$135,000 | Available |
| 11    | Clover Court        | \$145,000 | Available |
| 12    | Clover Court        | \$160,000 | Available |
| 13    | Clover Court        | \$185,000 | Available |
| 14    | Clover Court        | \$235,000 | Available |
| 15    | Clover Court        | \$175,000 | Available |
| 16    | Clover Court        | \$155,000 | Available |
| 17    | Clover Court        | \$135,000 | Available |
| 18    | Primrose Drive      | \$130,000 | Available |
| 19    | Primrose Drive      | \$120,000 | Available |
| 20    | Primrose Drive      | \$120,000 | Available |
| 21    | Primrose Drive      | \$120,000 | Available |
| 22    | Primrose Drive      | \$125,000 | Available |
| 23    | Primrose Drive      | \$110,000 | Available |
| 24    | Primrose Drive      | \$105,000 | Available |
| 25    | Primrose Drive      | \$100,000 | Available |
| 26    | Primrose Drive      | \$95,000  | Available |
| 27    | Primrose Drive      | \$85,000  | Available |