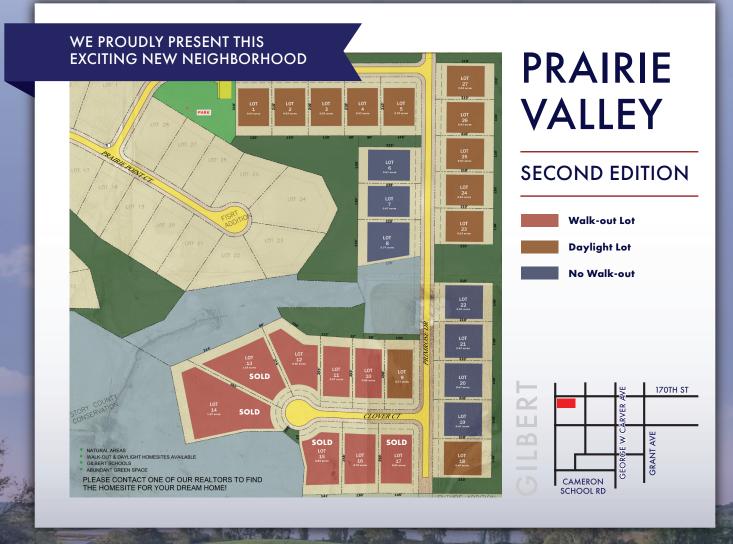

## **PRAIRIE VALLEY**

| LOT # | ADDRESS             | PRICE     | STATUS    |
|-------|---------------------|-----------|-----------|
| 1     | Blazing Star Street | \$100,000 | Available |
| 2     | Blazing Star Street | \$105,000 | Available |
| 3     | Blazing Star Street | \$110,000 | Available |
| 4     | Blazing Star Street | \$105,000 | Available |
| 5     | Blazing Star Street | \$95,000  | Available |
| 6     | Primrose Drive      | \$100,000 | Available |
| 7     | Primrose Drive      | \$110,000 | Available |
| 8     | Primrose Drive      | \$125,000 | Available |
| 9     | Clover Court        | \$120,000 | Available |
| 10    | Clover Court        | \$130,000 | Available |
| 11    | Clover Court        | \$140,000 | Available |
| 12    | Clover Court        | \$175,000 | Available |
| 13    | Clover Court        | SOLD      | Sold      |
| 14    | Clover Court        | SOLD      | Sold      |
| 15    | Clover Court        | SOLD      | Sold      |
| 16    | Clover Court        | \$155,000 | Available |
| 17    | Clover Court        | SOLD      | Sold      |
| 18    | Primrose Drive      | \$130,000 | Available |
| 19    | Primrose Drive      | \$120,000 | Available |
| 20    | Primrose Drive      | \$120,000 | Available |
| 21    | Primrose Drive      | \$120,000 | Available |
| 22    | Primrose Drive      | \$125,000 | Available |
| 23    | Primrose Drive      | \$110,000 | Available |
| 24    | Primrose Drive      | \$105,000 | Available |
| 25    | Primrose Drive      | \$100,000 | Available |
| 26    | Primrose Drive      | \$95,000  | Available |
| 27    | Primrose Drive      | \$85,000  | Available |