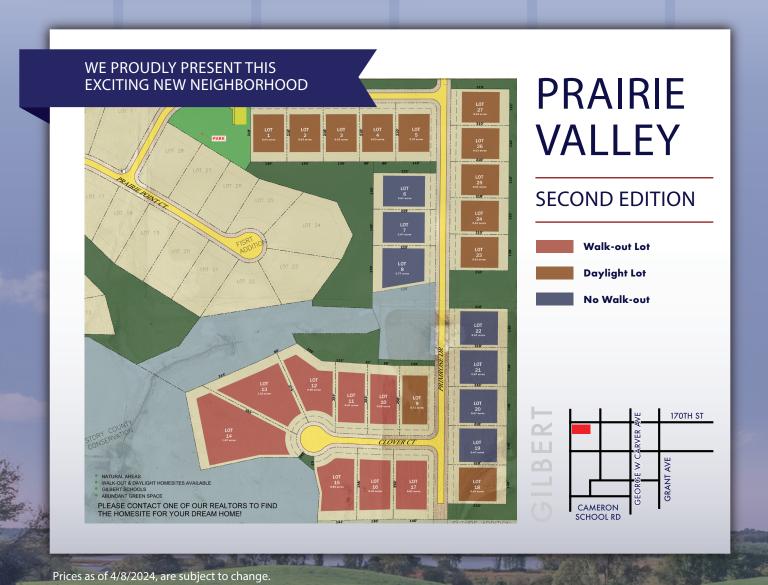

## **PRAIRIE VALLEY**

| LOT# | ADDRESS             | PRICE     | STATUS    |
|------|---------------------|-----------|-----------|
| 1    | Blazing Star Street | \$100,000 | Available |
| 2    | Blazing Star Street | \$105,000 | Available |
| 3    | Blazing Star Street | \$110,000 | Available |
| 4    | Blazing Star Street | \$105,000 | Available |
| 5    | Blazing Star Street | \$95,000  | Available |
| 6    | Primrose Drive      | \$100,000 | Available |
| 7    | Primrose Drive      | \$110,000 | Available |
| 8    | Primrose Drive      | \$125,000 | Available |
| 9    | Clover Court        | \$120,000 | Available |
| 10   | Clover Court        | \$130,000 | Available |
| 11   | Clover Court        | \$140,000 | Available |
| 12   | Clover Court        | \$175,000 | Available |
| 13   | Clover Court        | \$198,000 | Available |
| 14   | Clover Court        | \$250,000 | Available |
| 15   | Clover Court        | \$190,000 | Available |
| 16   | Clover Court        | \$155,000 | Available |
| 17   | Clover Court        | \$135,000 | Available |
| 18   | Primrose Drive      | \$130,000 | Available |
| 19   | Primrose Drive      | \$120,000 | Available |
| 20   | Primrose Drive      | \$120,000 | Available |
| 21   | Primrose Drive      | \$120,000 | Available |
| 22   | Primrose Drive      | \$125,000 | Available |
| 23   | Primrose Drive      | \$110,000 | Available |
| 24   | Primrose Drive      | \$105,000 | Available |
| 25   | Primrose Drive      | \$100,000 | Available |
| 26   | Primrose Drive      | \$95,000  | Available |
| 27   | Primrose Drive      | \$85,000  | Available |